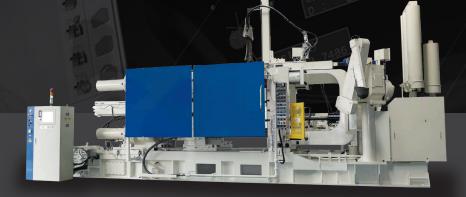

### 315 TON

HOT CHAMBER DIE CASTING: IDEAL FOR LOW-MELTING ALLOYS LIKE **ZINC** AND CERTAIN MAGNESIUM ALLOYS, THIS METHOD INVOLVES INJECTING METAL DIRECTLY INTO THE DIE, MINIMIZING EROSION AND MAINTAINING COMPONENT INTEGRITY. **ZINC DIE CASTING** 

# HOT CHAMBER

# 700 - 850 TON