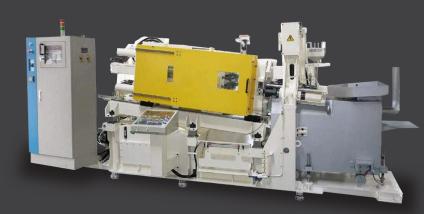

## 250 TON

COLD CHAMBER DIE CASTING: SUITED FOR HIGH-MELTING METALS SUCH AS **ALUMINUM**, THIS METHOD INVOLVES LIQUEFYING THE METAL SEPARATELY AND THEN USING A HYDRAULIC PLUNGER TO FORCE IT INTO THE DIE, RESULTING IN SUPERIOR PRECISION AND QUALITY. **ALUMINUM DIE CASTING** 